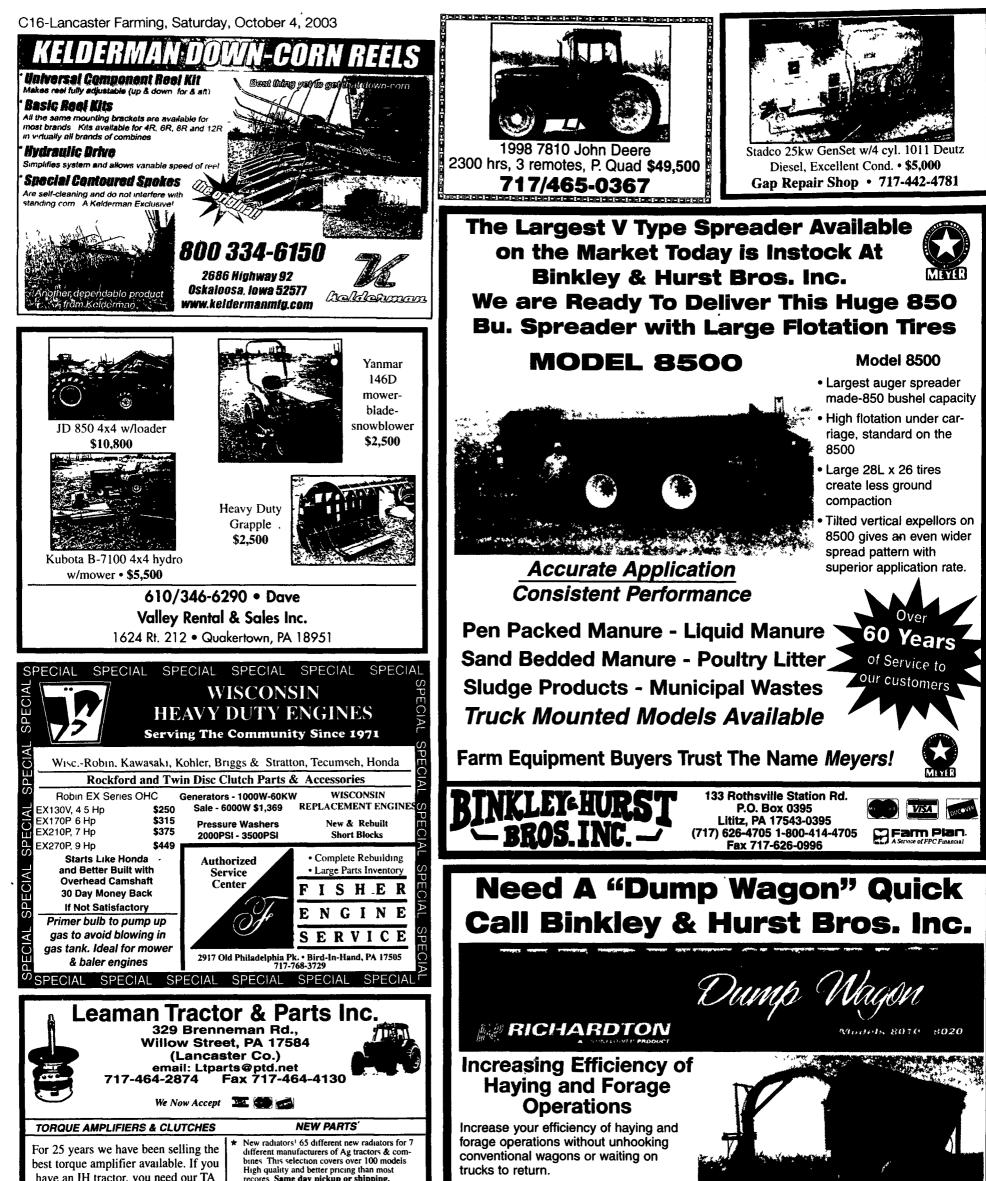

## Call Us For Your Used Parts needs SPECIALIZING IN IH BUT HAVE OTHERS

Pulling a Richardton wagon will reduce the compaction caused by truck traffic in the fields during a wet year.

## 8010 & 8020 Dump Wagon Features:

- The wagon with the 1 MINUTE
   DUMP CYCLE\*
- Pull a Sunflower/Richardton dump wagon behind a forage chopper to collect and dump forage and haylage into trucks or other receptacles
- Single axle & auto-steer models available
- Positive action roof opener
- Hydraulic system with a cable assist is designed to unload large loads of up to 20,000 lbs quickly and efficiently, even if the load is not distributed evenly

- Reinforced box design
- Patented hydraulic lock cylinders lock the box at dumping clearance height for solid, complete and safe dumping
- The diagonal slide system allows truck drivers close access to the dump wagon and reaches out to put loads in the center of the truck box.
- \* Dump cycle time depends on hydraulic supply output