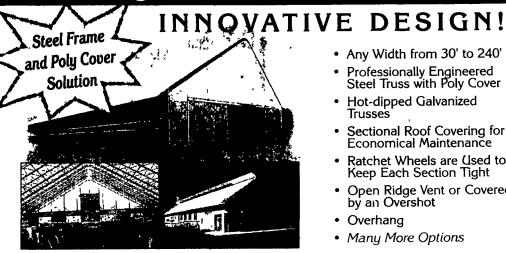

# Regal Series Buildings

- Any Width from 30' to 240'
- Professionally Engineered Steel Truss with Poly Cover
- Hot-dipped Galvanized
- Sectional Roof Covering for Economical Maintenance
- Ratchet Wheels are Used to Keep Each Section Tight
- Open Ridge Vent or Covered by an Overshot
- Overhang
- · Many More Options