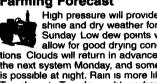

## AccuWeather® 7-Day Forecast for Lancaster and Surrounding Areas

Mostly sunny and pleasant.

High 76, Low 53 UV: 5

Sunshine mixing with

High 72, Low 58 UV: 4

chance of rain

High 70, Low 52 UV: 2

Above Norma

**Near Normal** 

**Below Normal** 

Above Normai

Clouds and sun,

High 68, Low 47 UV: 5

Sunny

High 70, Low 50 UV: 7

> Shown is Sunday's weather Temperatures

are highs and lows for the day

Sunny to partly cloudy.

High 75, Low 56 UV: 7

greater the need for eye and skin protection 0-2, minimal, 3-4, low, 5-6, moderate,

Times of clouds and sun with a shower possible; warm High 77, Low 58 UV· 4

The local 7-Day Forecast is for Lancaster County The ultraviolet index is a guide to exposure to 7-9, high, 10 or above, very high The Week Ahead