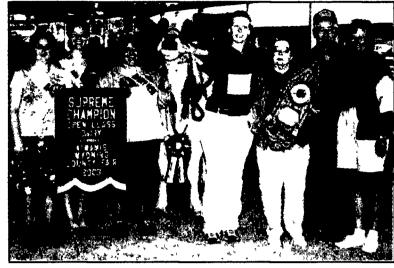

## Holsteins Reign Supreme At Kiwanis Wyoming County Fair

**CHARLENE M. SHUPP** Special Correspondent

MESHOPPEN (Wyoming Co.) — With more than 260 head representing seven breeds of dairy cattle, the Holstein breed took home supreme champion honors in both the open

and youth dairy shows at the 2003 Kiwanis Wyoming County Fair.

Taking champion honors and the Bob Parr Memorial supreme champion in the open show was JIKA En-

(Turn to Page A29)

Andrea Garner of Montrose, center, was selected as the 2003 supreme champion of the open dairy show. She members of the Bob Parr Family.