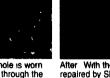

## **REPAIRS HOLES:**

- Repairs even large holes
- Up to twice the strength of the original stave
- Rapid application
- Durable surface

Before A hole is worn completely through the silo wall

After With the hole repaired by ShotCrete and a new surface applied, the silo is ready for years of use