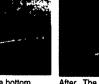

#### **EXTENDS USEFUL LIFE:**

- Support for old foundations
- Special repairs can be made... quickly and economically
- · Little or no forming needed
- Stronger than the original

Before The bottom part of the staves are completely worn away