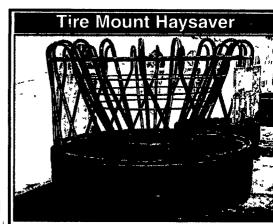

JD 915 Flex Head, Very Nice Late Reel. . . . . . . . \$6,400 David Good, Myerstown, PA 717-933-9186

New Improved round hay-bale feeder feeds large or small bales. University proven hay savings. This feeder is built of heavy 1-1/4 schedule 40 pipe and mounted on a rubber base. The base will not rust or corrode from manure. Feeder is available with a steel center for use as a silage or TMR feeder. Rubber bases are available to retrofit old Haysavers.