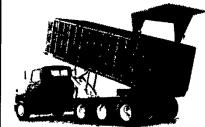

## TRUCK BODIES & HOISTS

CHIPPER BODY

Available in 8'-12' lengths with wood or

• 56" Sides

• 30" 2 pc Endgates

aluminum floors

Aluminum top or optional tarp

## **MULTI PURPOSE** BULK MATERIAL

**Dump Body** 12'-24' Lengths