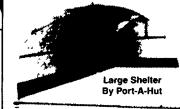

#### INDIVIDUAL FARROWING AND CALF HUT BY PORT-A-HUT

All steel completely assembled, ventilated 7 1/2' long, optional front doors guard rails, pig rollers and pens

approximately 12' wide, 7' high or 14' wide 8' high, preassembled 7' sections giving a choice of 14' 21', 28' length Set up in 2 to 3 hours Built for livestock Completely portable 20 gauge wall protectors added on the inside

Can be used for almost anything Skids and all hardware for assembly included