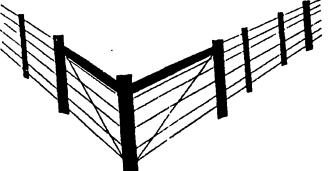

#### **CUSTOM GATES & HEADLOCKS**

- · Heavy duty construction -High Strength 14 ga 1-7/8" OD Pipe
- Custom Made to Your Specifications
- Stockyard Fencing
- Corral Panels Round Pens
- Very competitive prices Installation available

#### High Tensile Wire-

Certified Tensile Range 200,000 Psi Class III Galv. 4,000 Ft. Rolls In Line Strainers, Spring Loaded In Line Strainers w/o Spring Strainer Handle (Zink Plated) 4"Tube Insulators (200 pk) 20" Wrap Around Insulators (10 pk) C2L Double Crimp Sleeves (100 pk) 50 lb 1%" Class III Galv. Barbed Staples 50 lb 2" Hot Dipped Galv. Staples 10-47-6-11 Woven Wire Fence (330 Ft.)