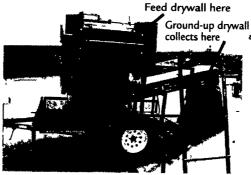

## NEW! From Lancaster Silo Drywall Grinder

Will grind up drywall scraps from a whole house construction in 1/2 day. Feed 3/8", 1/2", 3/4". 30 inches wide.