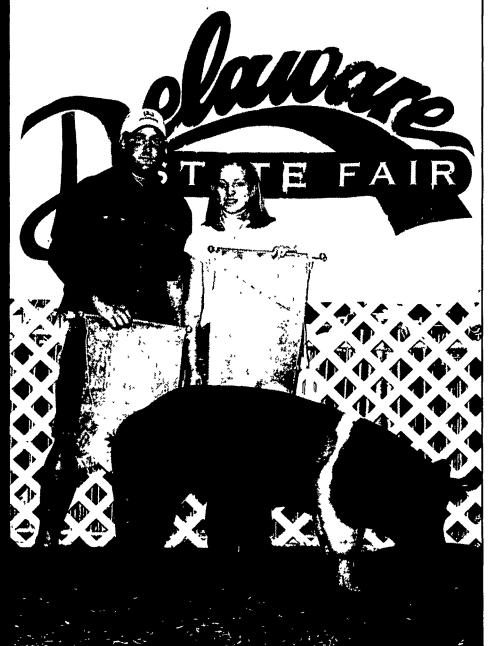

## Sign Tec Powerful Performance 2003

Angie Tigner, right; with her Delaware State Fair Junior Show Reserve Grand Champion Market Hog purchased by Jimmy Messick, left; President, Taylor & Messick Inc., Harrington Delaware. She feeds Show Tec and purchases from John Tigner, Hartley, Delaware, 302-242-4315.