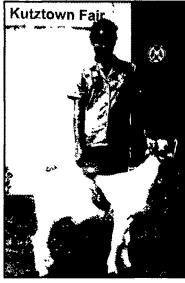

At right, Tatum Fisher. 14, stands with Midnight, her Grand Champion Dairy Goat at the Kutztown Fair.

"Low center of gravity. High ground clearance...

These M Series tractors pull through every time."