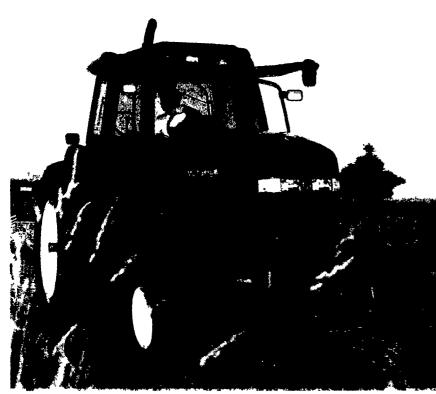

## Hard working and dependable

The attractive styling of New Holland TS tractors is the first thing to catch your eye. But don't let that throw you. TS tractors really know how to work.

Large four-cylinder, 304 cubic-inch engines produce up to 32% PTO torque rise to power you through job after tough job. Plus, they run at low-rated speeds for increased durability.