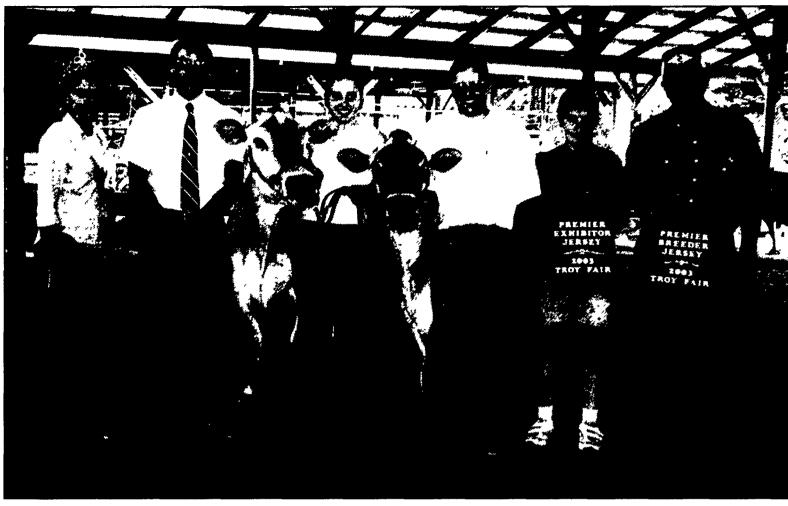

The William Eick family captured both premier breeder and premier exhibitor banners at the 2003 Troy Fair Open Jersey show. Pictured, from left, are Pennsylvania Jersey Queen Renee Norman, judge Garrett Sammons, Christine Eick, Michael Eick, Sally Eick and William Eick.