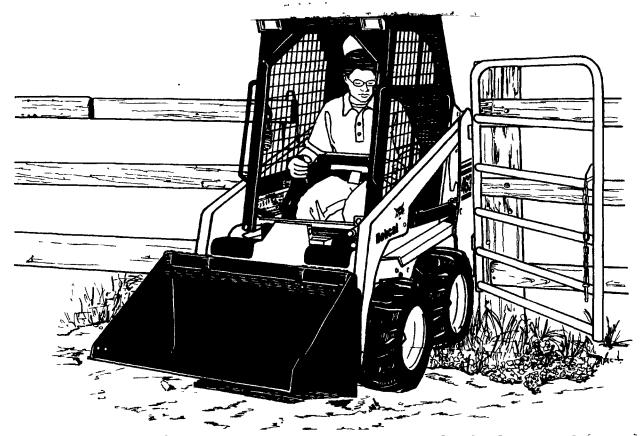

Bobcat<sup>®</sup> 463 Skid-Steer Loader

## Multi-Job 'Mini-Bob'

Versatile. Tough. Agile. The super-compact 463 loader is the attachment sarrier that out-works, out-digs everything in its class. Extra hydraulic flow speeds cycle times and drives a slew of hard-working Bobcat attachments. The 463 'Mini-Bob'—it's the little loader for tough jobs in tight spots!

- 700 lb. Rated Operating Capacity
- 22.5 hp Liquid-Cooled Diesel Engine
  - 10 gpm Hydraulic Flow