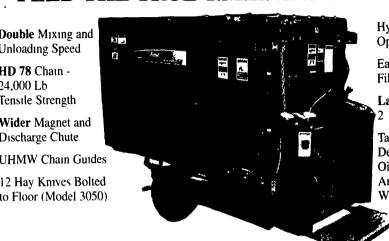

#### V-TWIN FAST FEED TMR MIXER FEED THE TRUE T.M.R. AND DO IT FAST

Double Mixing and Unloading Speed

HD 78 Chain -24,000 Lb Tensile Strength

Wider Magnet and

Discharge Chute

12 Hay Knives Bolted to Floor (Model 3050)

Hydraulic Door Opener

Easy Access to Filler Cap

Larger Fuel Tank -2 1/4 Gallon

Tandem Gear Pump Delivers 15 GPM of Oil to Mixer Motor And 7.4 GPM to Wheel Motors

SUPER CUT HAY TIGER MIXERS

CHROME PLATED KNIVES SPACED 4 IN. APART ALLOW YOU TO CUT AND MIX HAY FROM SMALL SQUARE OR LARGE SQUARE BALES.