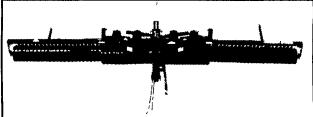

#### LAND COMMANDER

## THE MOST VERSATILE CONSERVATION TILLAGE TOOL AVAILABLE.

- Cut through heavy residue with ease
- New, longer heavy duty "A" frame drawbar with self-leveling hitch
- 39 inch under frame clearance for easy trash flow
- Auto-reset shanks work the ground down to 18" deep to break up hard pan and improve water holding capacity and root growth
- Brillion durability and dependability for long, trouble-free operation