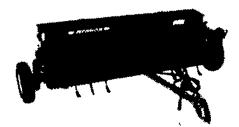

## 5' SURE STAND SEEDER

MAKE EACH SEED COUNT..

Brillion Seeders place the seed in the top 1/2" of soil for best germination and fast emergence. The SS Series 8', 10' and 12' Seeders feature large seed boxes, heavy duty frame and nylon lined metering cups.