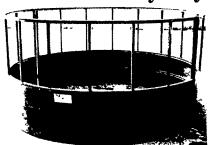

### Don't Waste Any Hay

Round, 2-piece design w/18 openings. Made of heavy square tubing and wide steel panel bottom. Easily holds 4' round bale or 4'x4'x10' square bale.

LANCASTER SILO CO. - 888 • 233 • 1852