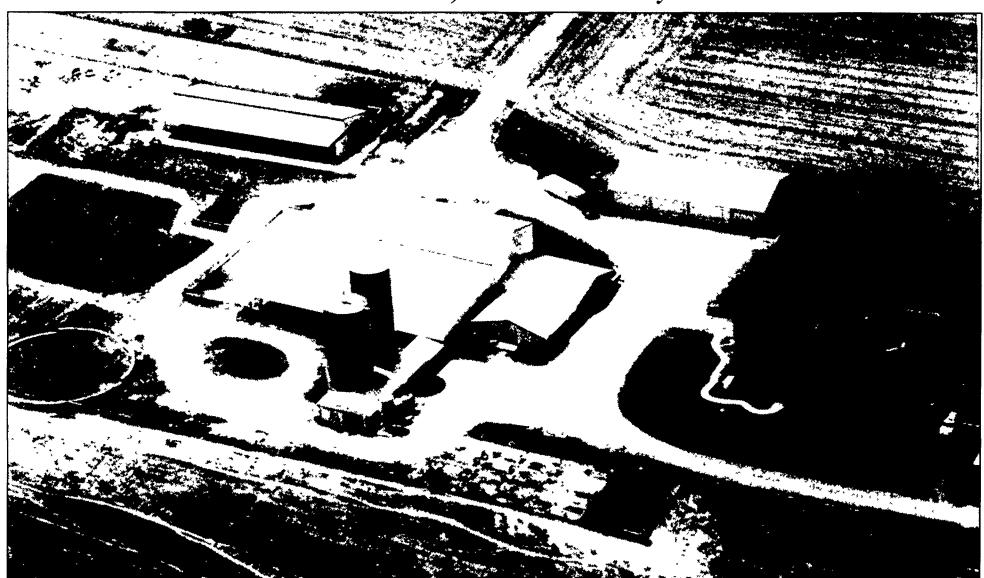

## **Warwick Manor**

East Earl, Lancaster County

Kevin and Dina Stoltzfus milk about 50 Guernseys in a new tiestall barn here. Kevin first began building the herd in 1993 when his grandparents Raymond and Elma Peachey, Elverson, dispersed their Warwick Manor herd. Kevin acquired two of the top calves at that time. He kept his growing dairy herd on other farms until he and Dina had an op-

portunity to purchase this farm in 2000. The Stoltzfuses focus on the dairy cows, hiring out the field work to custom operators on the 50-acre farm.

They have two daughters - Kaila, 3, and Karli, 1.

Congratulates this year's Dairy of Distinction winners and recognizes the following Land O'Lakes members for their efforts in maintaining a picturesque farmstead.