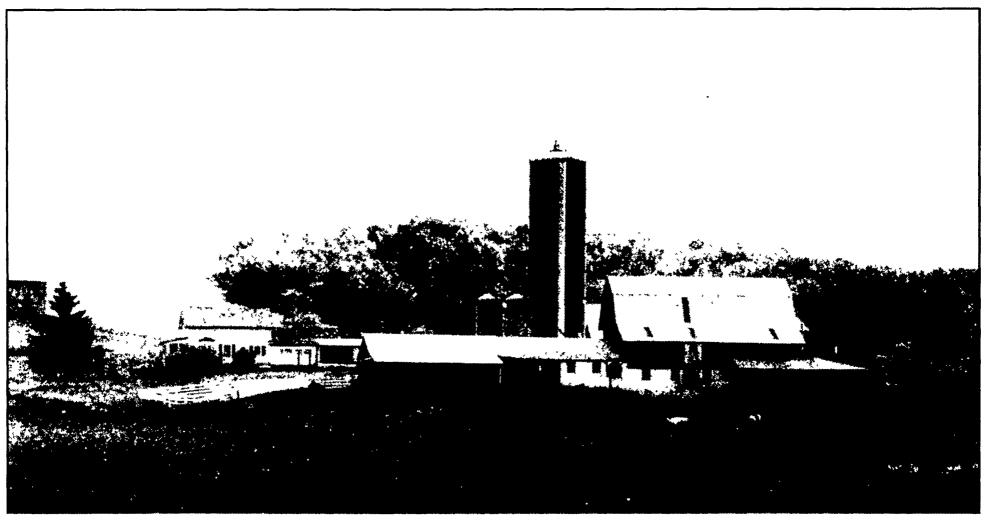

# **Blue-Angel Flats**

Columbia Crossroads, Bradford County

Randy and Gail Watson lost their barn when a concrete silo fell on top of it in September 2001 - 11 days after the terrorist attacks in New York City and Washington.

When the Watsons found out that the insurance company wouldn't cover the loss, "it was either quit farming or rebuild and keep going," Randy said. The family decided to keep going, and are now milking about 60 Holsteins in a new tiestall barn. They continue to grow corn, alfalfa, mixed hay, rye, and oats to feed and bed the cows.

Randy's parents Roy H. and Lucille "Did" Watson first bought the 200-acre farm in 1968, and Randy began milking here after graduating high school in 1974. Roy still helps out around the farm. "He always likes to be around the cows," Randy said.

Randy and Gail have three daughters. Natasha, 23; Lakeyja Perkins, 21; and Cheyenne, 20 are all working or studying in health-related fields.