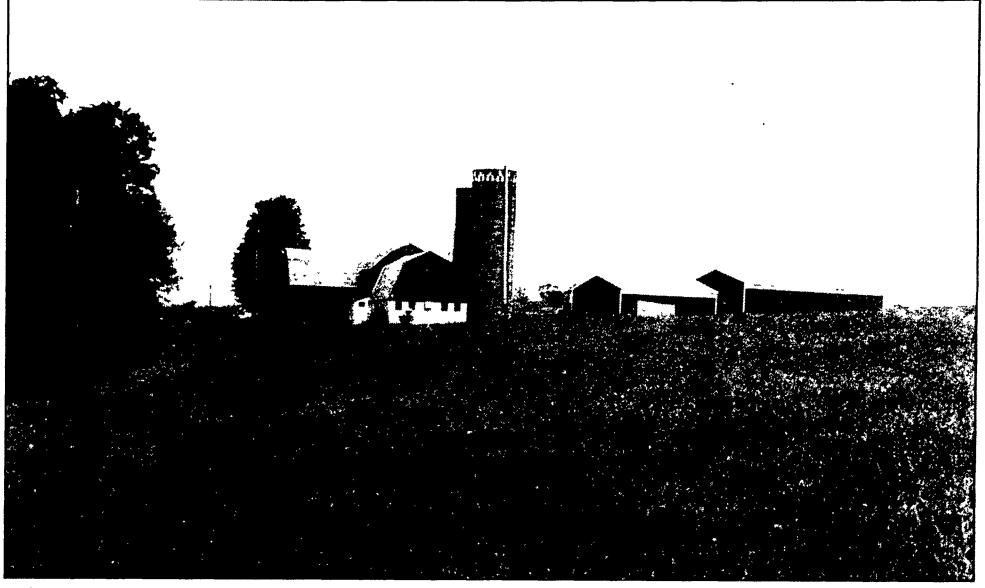

## **Gobblers Knob Farm**

Lawrenceville, Tioga County

C. Lee and Bertha Greenwalt and son Kevin are partners here at Gobblers Knob Farm, named after the mountain peak beside it. Kevin's family includes wife Jacqueline and children Alyssa, 16; Courtney, 14; and McKenna, 8. The Greenwalts milk 60 Holsteins in a tiestall barn.

They own 275 acres and rent an additional 300 acres to grow corn, alfalfa, oats, and mixed grass hay for the herd. The farm first came into the family 75 years ago when Kevin's grandfather purchased it.