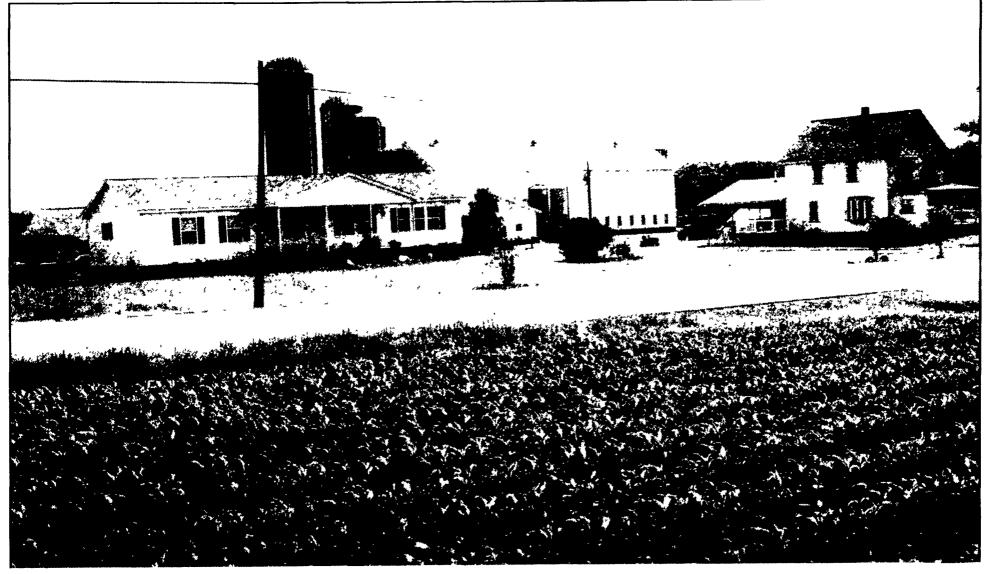

### A & B Dairy

Townville, Crawford County

Bob and Norma Baughman have been dairy farming here since they moved on the farm in 1964. They milk about 80 Holsteins and raise corn and alfalfa for the herd's forage needs on the 333-acre farm.

The Baughman's daughter Sue Brown and grandaughter Becky Brown, 17, split the milking chores with part-time milker Becka

Leighty. Grandaughter Mandy, 14, helps from time to time as well.

Beside their role as quality milk producers, the family also acts as a positive voice for the dairy industry. Becky Brown is a Crawford County alternate dairy princess this year, and Norma serves on the Pennsylvania Dairy Promotion board.