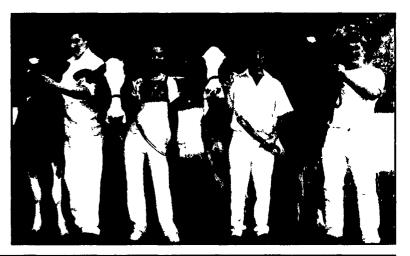

Colored breed champions at Lancaster County 4-H Dairy Show, from left, Stephanie Kauffman, Red and White: Scott Kauffman for Andrew Smith, Brown Swiss; Andrew Smith, Guernsey; Toni Kauffman, Ayrshire; and Sandra Swendsen, Jersey.