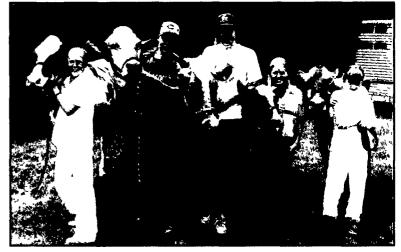

(Turn to Page A30)

Pictured at right, Holstein youth champion lineup, from left, Tim Donough Jr. for Tiffany Donough, reserve junior champion (vouth and open); Esther Trimble, junior champion (vouth and open); Blake Brubaker, reserve youth champion; and Corby Ziegler, youth grand champion.