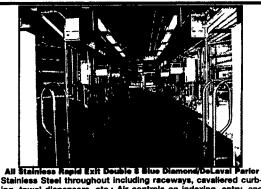

## **New SPUTNIKS**

Bigger Tank – 370 lb. capacity

Improved wheels No treads on wheels Rust free bearings Stainless steel undercarriage

Daniel E. Beiler 78 S. Maple Avenue, Leola, PA 17540

All Stainless Rapid Exit Double 8 Blue Diamond/DeLaval Parlor Stainless Steel throughout including raceways, cavaliered curbing, towet dispensers, etc.; Air controls on indexing, entry, and cutting gates; Harmony Claw Units, ARM takeoff units, Alpro electronic weigh meters; Auto iD/vith 150 transponders, 3" low line/receivers; 1 HP transfer pump, forced wash water injection system; 10HP Vacuum pump/ oil reclaimer; Alpro Processor, Galaxy software, Automatic Washer Controls; 5 HP two stage air compressor, high flow wash down pumps, crowd gate, related controls and accessories go together ontrols and accessories go together