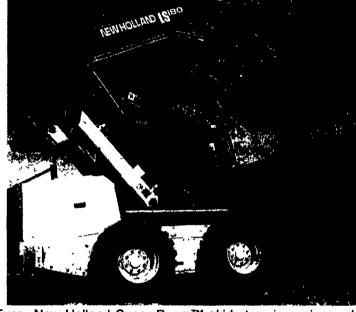

## TN/TND/TNS TRACTORS - 42 to 62 PTO hp **All-Purpose Tractors With Big-Tractor Features**

**TS TRACTORS** 70 to 90 PTO hp **Hard Working and Dependable** 

**LS Super Boom Skid Loaders Unmatched** productivity

on the farm, in the field or on the jobsite

Every New Holland Super Boom™ skid steer is engineered for maximum productivity and performance. With rated SAE operating loads of up to 2,800 pounds with out counterweights, auxiliary boom-hydraulic circuits, optional highflow hydraulics and more attachments than you can shake a shovel at, a Super Boom gets a lot of work done — fast.

| SAE Operating Load, Lbs | 700   | 1 283 | 1.283 | 1 750 | 1 765 | 2 555 | 2 842 |
|-------------------------|-------|-------|-------|-------|-------|-------|-------|
| Special features        | LS125 | LS140 | LS150 | LS160 | LS170 | LS180 | LS190 |