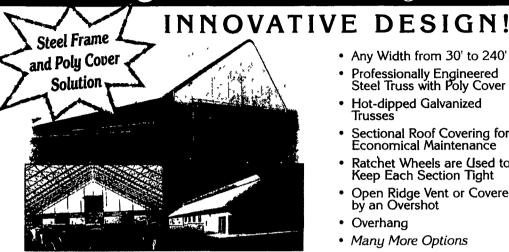

## Regal Series Buildings

- Any Width from 30' to 240'
- Professionally Engineered Steel Truss with Poly Cover
- Hot-dipped Galvanized
- Sectional Roof Covering for Economical Maintenance
- Ratchet Wheels are Used to Keep Each Section Tight
- Open Ridge Vent or Covered by an Overshot
- Overhang
- Many More Options

Helping you STRETCH into the Future with Tomorrow's Buildings at Today's Prices!