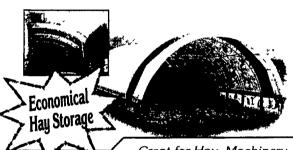

## Sabre Series Shelters

- 30' 38' 42' 50' and 65' wide
- 12.5 oz. Durable Poly Cover
- Square Tube Truss Design
- Powder Coated for Longer Life
- Your Most Economical Storage Option!

Great for Hay, Machinery, Cattle, Hogs, etc.