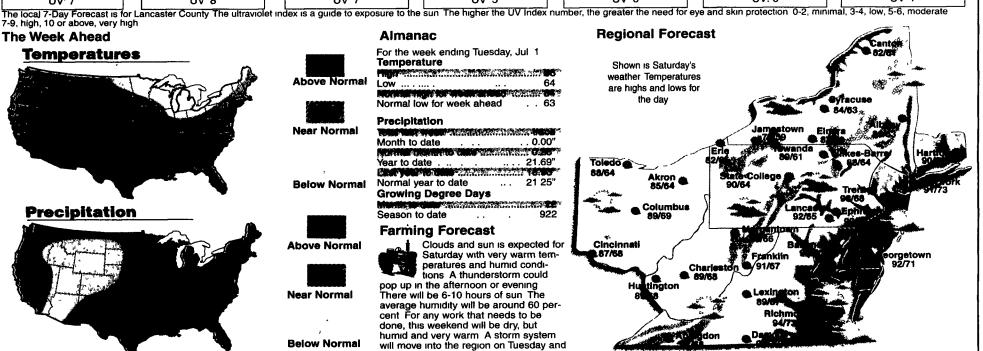

#### **Almanac**

For the week ending Tuesday, Jul 1 THE RESERVE THE PROPERTY OF TH

Normal low for week ahead

| Precipitation                                                                                                                                                                                                                                                                                                                                                                                                                                                                                                                                                                                                                                                                                                                                                                                                                                                                                                                                                                                                                                                                                                                                                                                                                                                                                                                                                                                                                                                                                                                                                                                                                                                                                                                                                                                                                                                                                                                                                                                                                                                                                                                  |           |
|--------------------------------------------------------------------------------------------------------------------------------------------------------------------------------------------------------------------------------------------------------------------------------------------------------------------------------------------------------------------------------------------------------------------------------------------------------------------------------------------------------------------------------------------------------------------------------------------------------------------------------------------------------------------------------------------------------------------------------------------------------------------------------------------------------------------------------------------------------------------------------------------------------------------------------------------------------------------------------------------------------------------------------------------------------------------------------------------------------------------------------------------------------------------------------------------------------------------------------------------------------------------------------------------------------------------------------------------------------------------------------------------------------------------------------------------------------------------------------------------------------------------------------------------------------------------------------------------------------------------------------------------------------------------------------------------------------------------------------------------------------------------------------------------------------------------------------------------------------------------------------------------------------------------------------------------------------------------------------------------------------------------------------------------------------------------------------------------------------------------------------|-----------|
| THE RESERVE ASSESSMENT | ST. SAME  |
| Month to date                                                                                                                                                                                                                                                                                                                                                                                                                                                                                                                                                                                                                                                                                                                                                                                                                                                                                                                                                                                                                                                                                                                                                                                                                                                                                                                                                                                                                                                                                                                                                                                                                                                                                                                                                                                                                                                                                                                                                                                                                                                                                                                  | 0.00"     |
| THE PERSON OF THE PARTY.                                                                                                                                                                                                                                                                                                                                                                                                                                                                                                                                                                                                                                                                                                                                                                                                                                                                                                                                                                                                                                                                                                                                                                                                                                                                                                                                                                                                                                                                                                                                                                                                                                                                                                                                                                                                                                                                                                                                                                                                                                                                                                       | Will Care |
| Year to date                                                                                                                                                                                                                                                                                                                                                                                                                                                                                                                                                                                                                                                                                                                                                                                                                                                                                                                                                                                                                                                                                                                                                                                                                                                                                                                                                                                                                                                                                                                                                                                                                                                                                                                                                                                                                                                                                                                                                                                                                                                                                                                   | . 21.69"  |
| Carry Control Control                                                                                                                                                                                                                                                                                                                                                                                                                                                                                                                                                                                                                                                                                                                                                                                                                                                                                                                                                                                                                                                                                                                                                                                                                                                                                                                                                                                                                                                                                                                                                                                                                                                                                                                                                                                                                                                                                                                                                                                                                                                                                                          | THE       |
| Normal year to date                                                                                                                                                                                                                                                                                                                                                                                                                                                                                                                                                                                                                                                                                                                                                                                                                                                                                                                                                                                                                                                                                                                                                                                                                                                                                                                                                                                                                                                                                                                                                                                                                                                                                                                                                                                                                                                                                                                                                                                                                                                                                                            |           |
| Growing Degree Days                                                                                                                                                                                                                                                                                                                                                                                                                                                                                                                                                                                                                                                                                                                                                                                                                                                                                                                                                                                                                                                                                                                                                                                                                                                                                                                                                                                                                                                                                                                                                                                                                                                                                                                                                                                                                                                                                                                                                                                                                                                                                                            |           |

### Farming Forecast

tions A thunderstorm could pop up in the afternoon or evening There will be 6-10 hours of sun The average humidity will be around 60 per-cent. For any work that needs to be done, this weekend will be dry, but humid and very warm. A storm system will move into the region on Tuesday and bring some rain