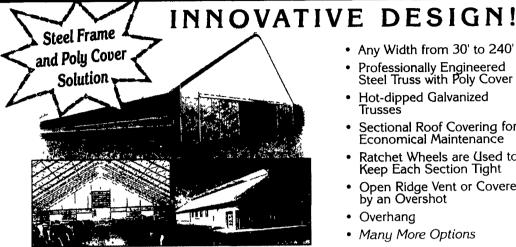

# Regal Series Buildings

- Any Width from 30' to 240'
- Professionally Engineered Steel Truss with Poly Cover
- Hot-dipped Galvanized Trusses
- Sectional Roof Covering for Economical Maintenance
- Ratchet Wheels are Used to Keep Each Section Tight
- Open Ridge Vent or Covered by an Overshot
- Overhang
- Many More Options