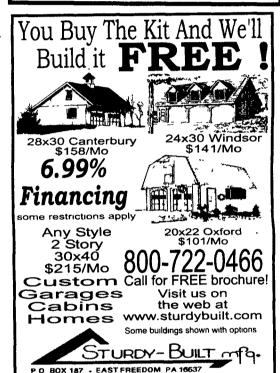

### Now Available-Complete Buildings 30 yr warranty **Everlast Painted Steel • G100 Your Choice of Colors**

(1) 3' entrance dr \$5,750

2"x4" Rect

3"x2" Rect

30x32x10h

2 drs 9x8

(1) 3' entrance dr \$9,250

2 sliding drs 10x10 (1) 3' entrarice dr \$13,250