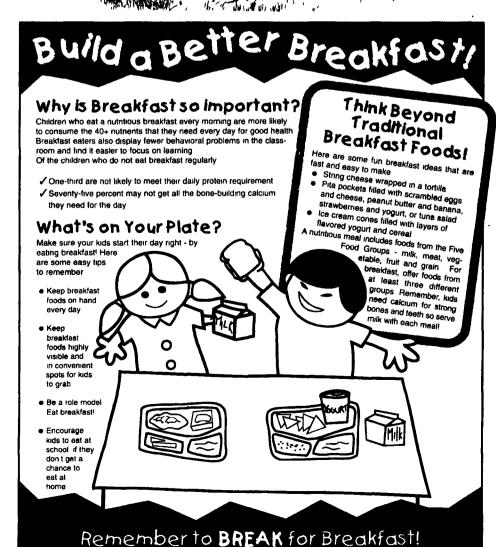

description on the following space and find the matching breakfast food. Place the food on the space and move ahead or back the number of spaces indicated Once all of the foods are matched with the descriptions, you have won the game! Remember, try these great ideas for your next healthy breakfast!

ST ART HERE

Meltthb on a bagel ortoast.

I'm the top and bottom of a breakfast sandwich.

I'm spread onbread with jelly.

yummy with I can be 5yrupi fried or

I'ma creamy treat that

Keep warm with this yummy milk drink. FREE

Raisins monkevs are dried\_ favorite foodl

white or chocolate drinkis perfect withany breakfast.

THE

This cereal up in the

couldbe

fruity too.

I'mred and sweeti

This drink has the same color as its name.

I'm eaten with milk and a spoor

CINISH HERE Eggs and.