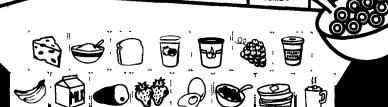

## Better Breakfast Games

Cut out the 15 pictures at the bottom of this page. Beginning at "5†ar†Here," read the description on the following space and find the matching breakfast food. Place the food on the space and move ahead or back the number of spaces indicated Once all of the foods are matched with the descriptions, you have won the game! Remember, try these great ideas for your next healthy breakfast!

ST ART HERE

Meltthb on a bagel ortoast.

I'm the top and bottom of a breakfast sandwich.

I'm spread onbread with jelly.

yummy with I can be 5yrupi fried or

I'ma creamy treat that

Keep warm with this yummy milk drink. FREE

Raisins monkevs are dried\_ favorite foodl

white or chocolate drinkis perfect withany breakfast.

THE

This cereal up in the

couldbe

fruity too.

I'mred and sweeti

This drink has the same color as its name.

I'm eaten with milk and a spoor

CINISH HERE Eggs and.