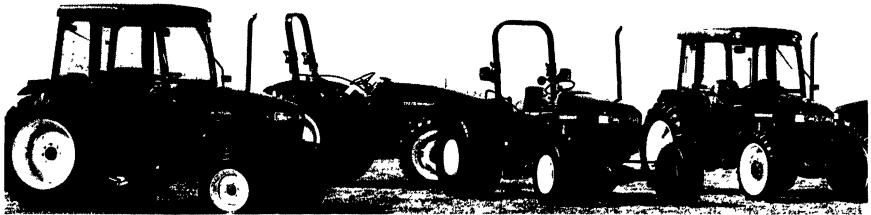

## TN/TND/TNS TRACTORS - 42 to 62 PTO hp **All-Purpose Tractors With Big-Tractor Features**

**TS TRACTORS** 70 to 90 PTO hp **Hard Working and Dependable** 

**LS Super Boom Skid** Loaders **Unmatched** productivity

on the farm, in the field or on the jobsite

Every New Holland Super Boom™ skid steer is engineered for maximum productivity and performance. With rated SAE operating loads of up to 2,800 pounds with out counterweights, auxiliary boom-hydraulic circuits, optional highflow hydraulics and more attachments than you can shake a shovel at, a Super Boom gets a lot of work done -- fast.

LS125 LS140 SAE Operating Load, Lbs 1,283 1,283 1,765 2,555 2,842

**timate Power Tool** 

what it takes to make the job easier. You need a Boomer™ compact tractor. It's a big tractor wrapped in a compact package, and it delivers all the power, maneuverability and durability you expect from New Holland tractors.