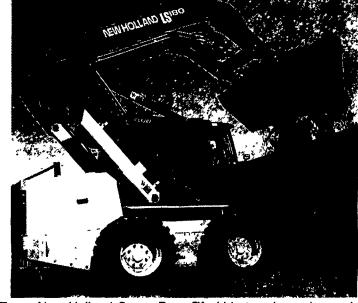

on the farm, in the field or on the jobsite

Every New Holland Super Boom™ skid steer is engineered for maximum productivity and performance. With rated SAE operating loads of up to 2,800 pounds with out counterweights, auxiliary boom-hydraulic circuits, optional highflow hydraulics and more attachments than you can shake a shovel at, a Super Boom gets a lot of work done -- fast.

LS125 LS140 SAE Operating Load, Lbs 1,283 1,283 1,765 2,555 2,842

**timate Power Tool** 

what it takes to make the job easier. You need a Boomer™ compact tractor. It's a big tractor wrapped in a compact package, and it delivers all the power, maneuverability and durability you expect from New Holland tractors.