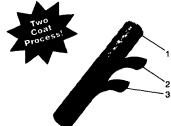

#### Added Value With Our 2 Coat Process!

- Five step metal preparation, including iron phosphate conversion coating, to enhance adhesion & prevent undercoat corrosion
- 2 Zinc rich epoxy powder undercoat
- 3 TGIC polyester powder top coat baked at 400° to fuse coats forming a cross link molecular bond