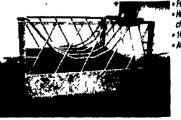

## Walk-Through Milking Parlor

Ideal for flat floor installations

#### Features:

- Unique latch system operated by rod linkage. keeps doors in unlocked position until cow has exited.
- Cam balanced spring automatically resets
- door for next cow.
- Smooth, quiet operation with UHMW synthetic bushings on door hinges & soft rubber bumpers used on stops.
- · Heavy duty frame, manufactured using 3 x 11/2 x 3/10 tubing.
- · Brass ball joints on linkage and brass bushings in latch.
- Overall height is 71 1/2".
- Versatile rack holds any type milking equipment.