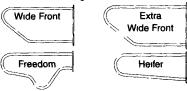

# **Loop Stalls**

Available in 4', 5', 6'6", 6'9", & 7' Finish protects against rust, chipping, and chemical deterioration

#### Wide Front Loop Stalls

Versatile design offers greater cow comfort Generous lunge space for head & neck between top and bottom of loop

Heavy duty construction with 23/6" outside diameter high yield steel tubing with 12 gauge (108) wall Spray arc transfer method used on welds