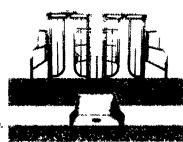

## Walk-Through Milking Parlor

Ideal for flat floor installations

#### Features:

- Unique latch system operated by rod linkage. keeps doors in unlocked position until cow has exited.
- Cam balanced spring automatically resets
- door for next cow.
- Smooth, quiet operation with UHMW synthetic bushings on door hinges & soft rubber bumpers used on stops.
- · Heavy duty frame, manufactured using 3 x 11/2 x 3/10 tubing.
- · Brass ball joints on linkage and brass bushings in latch.
- Overall height is 71 1/2".
- Versatile rack holds any type milking equipment.