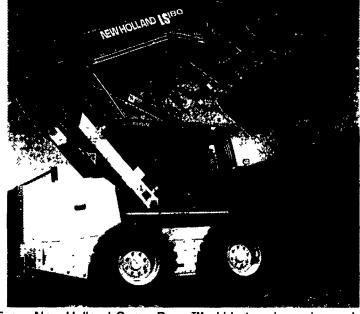

## TN/TND/TNS TRACTORS - 42 to 62 PTO hp **All-Purpose Tractors With Big-Tractor Features**

**TS TRACTORS** 70 to 90 PTO hp **Hard Working and Dependable** 

**LS Super Boom Skid** Loaders **Unmatched** productivity

on the farm, in the field or on the jobsite

Every New Holland Super Boom<sup>TM</sup> skid steer is engineered for maximum productivity and performance. With rated SAE operating loads of up to 2,800 pounds with out counterweights, auxiliary boom-hydraulic circuits, optional highflow hydraulics and more attachments than you can shake a shovel at, a Super Boom gets a lot of work done — fast.

Special features **SAE Operating Load, Lbs**  LS125

1,283 1,283 1,750

1,765 2,555 2,842

what it takes to make the job easier. You need a Boomer™ compact tractor. It's a big tractor wrapped in a compact package, and it delivers all the power, maneuverability and durability you expect from New Holland tractors.