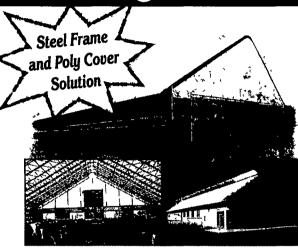

## Regal Series Buildings

- Any Width from 30' to 240'
- Professionally Engineered Steel Truss with Poly Cover
- Hot-dipped Galvanized Trusses
- Sectional Roof Covering for **Economical Maintenance**
- Ratchet Wheels are Used to Keep Each Section Tight
- Open Ridge Vent or Covered by an Overshot
- Overhang
- Many More Options

Helping you STRETCH into the Future with Tomorrow's Buildings at Today's Prices!