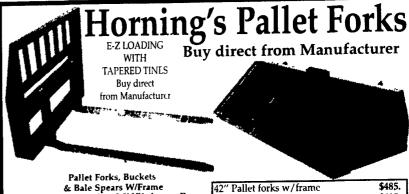

#### **FARM EQUIPMENT**

Pallet Forks, Buckets
& Bale Spears W/Frame
Mervin Horning Mifflinburg, Pa
570-966-1025
Or
Weaco Equipment Womelsdorf, Pa.
610-589-5555
UNIVERSAL QUICK ATTACH
FOR ANY SKID STEER LOADER

\$495. 48" Pallet forks w/frame \$450. 60" Utility Buckets starting Bale spears w/Frame \$250. Forks w/o frame 4 x 11/4x42 @ \$215. And 4 x 11/4x48 @ \$225 Manure Forks

• HEAVY DUTY PALLET FORKS W/FRAME • ADJUSTABLE FORKS WITH 3 LOCK-IN POSITIONS
• EXCELLENT VISIBILITY THROUGH THE PROTECTIVE RACK

Shipping CONSTRUCTED OF SOLID FORGED ALLOY STEEL
 E-Z LOADING WITH TAPERED TINES

Plus