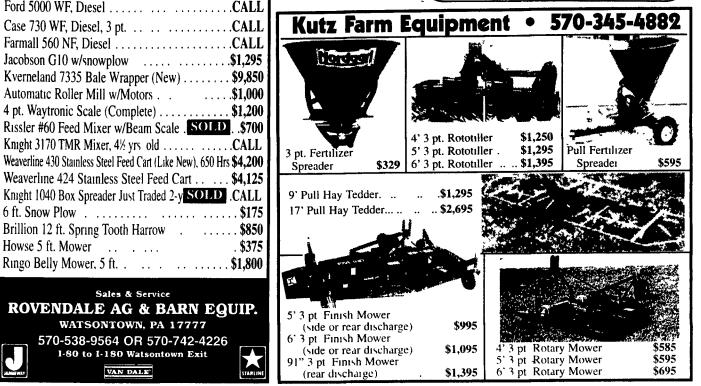

## **Used Equipment**

| Belarus 800M, 2WD, 300 Hrs                                 | .\$12,500 |
|------------------------------------------------------------|-----------|
| Belarus 562, 65 HP, 4 WD, Cab                              |           |
| Belarus 530, 2WD (New), w/Roll Bar                         | \$10,500  |
| Belarus 532 SOLD                                           | . \$9,500 |
| Farmall H                                                  |           |
| Ford 5000 Major, Diesel (1 -Owner) . SOLD                  | . \$3,850 |
| Ford 5000 WF, Diesel                                       | CALL      |
| Case 730 WF, Diesel, 3 pt                                  | CALL      |
| Farmall 560 NF, Diesel                                     |           |
| Jacobson G10 w/snowplow                                    |           |
| Kverneland 7335 Bale Wrapper (New)                         |           |
| Automatic Roller Mill w/Motors                             |           |
| 4 pt. Waytronic Scale (Complete)                           | . \$1,200 |
| Rissler #60 Feed Mixer w/Beam Scale . SOLI                 | \$700     |
| Knight 3170 TMR Mixer, 4½ yrs old                          | CALL      |
| Weaverline 430 Stainless Steel Feed Cart (Like New), 650 H |           |
| Weaverline 424 Stainless Steel Feed Cart                   | . \$4,125 |

## Howse 5 ft. Mower ..... Sales & Service

ROVENDALE AG & BARN EQUIP. WATSONTOWN, PA 17777 570-538-9564 OR 570-742-4226 1-80 to I-180 Watsontown Exit

**FARM EQUIPMENT** 