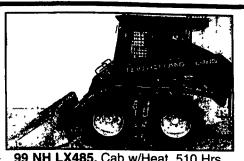

99 NH LX485, Cab w/Heat, 510 Hrs., Tracks, Tooth Bar \$11,900

98 Gehl 5635, 1105 Hrs., 40% Tires \$11.500

| Ford 6610, w/Side Mount Mower, Canopy   | CALL    |
|-----------------------------------------|---------|
| 96 Bobcat 853, 2140 hours               | \$8,500 |
| <b>98 Case 1840,</b> 2830 Hrs 50% Tires | \$8,900 |
| New Pallet Forks .                      | \$495   |
| 72" Root Grapples                       | \$2,200 |
|                                         |         |