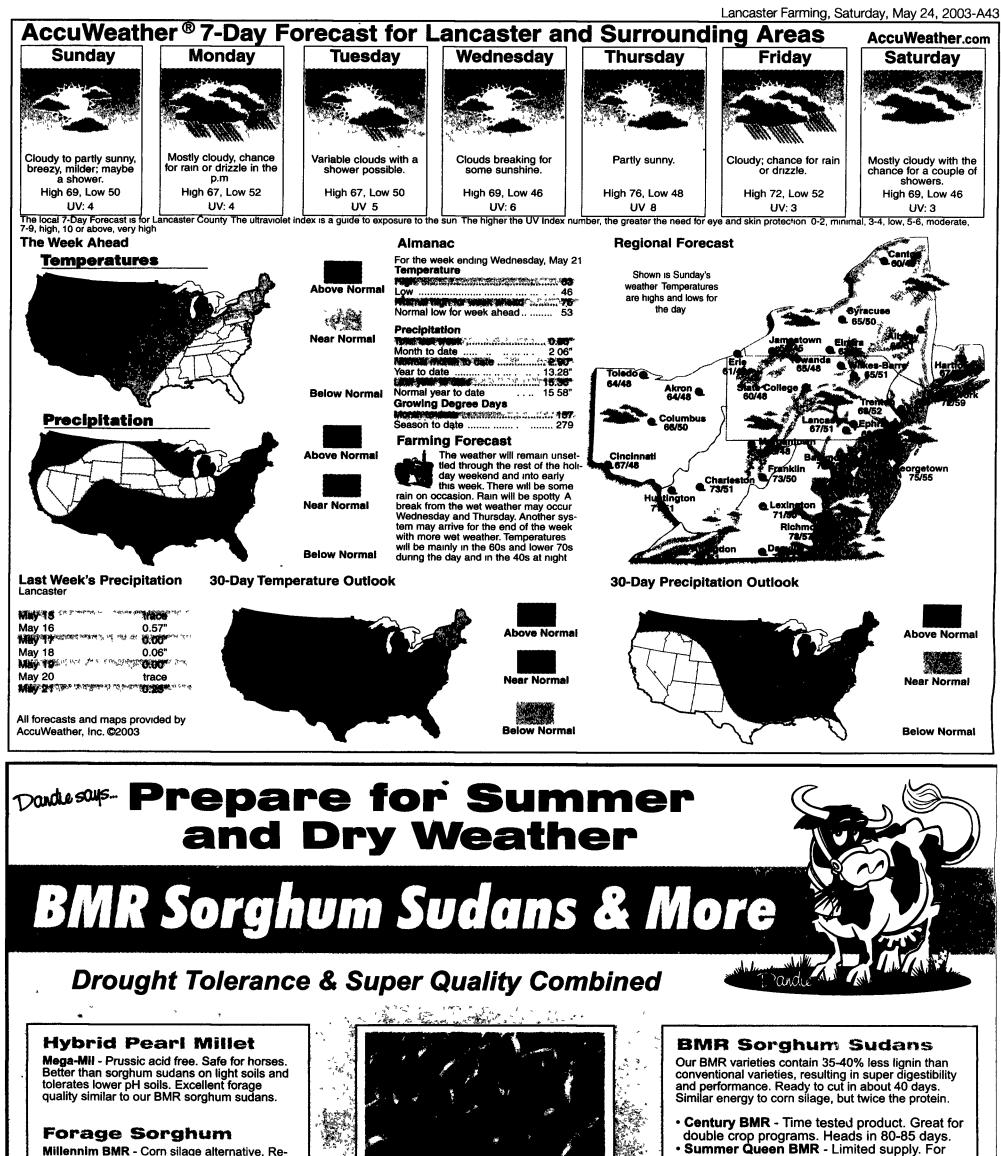

Millennim BMR - Corn silage alternative. Re-

quires 2/3 the water of corn. Virtually eq average corn silage in energy, but has higher sugar and protein. Can be planted with corn.



n production without hea Summer King BMR - New lower cost product. Heads in about 60-65 days.

## **King's**

Helping the family farm prosper by specializing in high quality forages and grazing since 1993. 96 Paradise Lane, Ronks, PA 17572

717-687-6224 Toll Free: 1-866-687-6224

| Atgien/ Sylvan Smoker           |
|---------------------------------|
| Bedford Co/ Kenneth Martin      |
| Belleville/ Wayne Yoder         |
| Berks Co/ Paul Keller           |
| Blair Co/ Mill Hill Agway       |
| Centre Co/ John Glick           |
| Churchtown/ Galen Martin        |
| Clarion Co/ Ron Reinford        |
| Cochranv