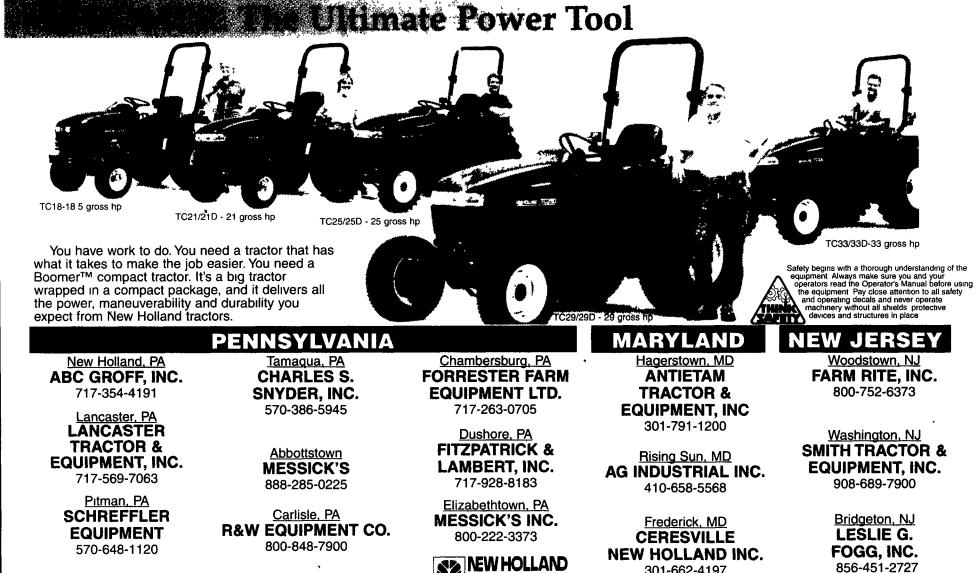

Tractors With Big-Tractor Features**



**TS TRACTORS** 70 to 90 PTO hp **Hard Working and Dependable** 



**LS Super Boom Skid Loaders** Unmatched productivity

on the farm, in the field or on the jobsite

Every New Holland Super Boom™ skid steer is engineered for maximum productivity and performance. With rated SAE operating loads of up to 2,800 pounds with out counterweights, auxiliary boom-hydraulic circuits, optional highflow hydraulics and more attachments than you can shake a shovel at, a Super Boom gets a lot of work done - fast.

| Special features        | LS125 | LS140 | LS150 | LS160 | LS170 | LS180 | LS190 |
|-------------------------|-------|-------|-------|-------|-------|-------|-------|
| SAE Operating Load, Lbs | 700   | 1,283 | 1,283 | 1,750 | 1,765 | 2,555 | 2,842 |



856-451-2727

CREDIT 800-331-9122 3.19.1.1.1.1.1 2115349.13. オオン・ウスモモオタンム : X & X M S M &

301-662-4197