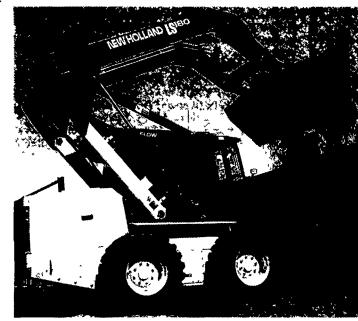

on the farm, in the field or on the jobsite

Every New Holland Super Boom™ skid steer is engineered for maximum productivity and performance. With rated SAE operating loads of up to 2,800 pounds with out counterweights, auxiliary boom-hydraulic circuits, optional highflow hydraulics and more attachments than you can shake a shovel at, a Super Boom gets a lot of work done - fast.

| Special features        | LS125 | LS140 | LS150 | LS160 | LS170 | LS180 | LS190 |
|-------------------------|-------|-------|-------|-------|-------|-------|-------|
| SAE Operating Load, Lbs | 700   | 1,283 | 1,283 | 1,750 | 1,765 | 2,555 | 2,842 |