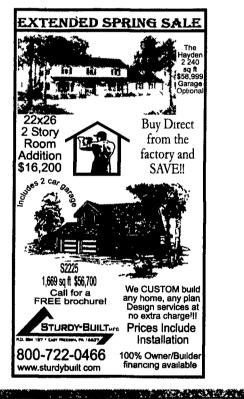

#### **Now Available-Complete Buildings** 30 yr warranty Everlast Painted Steel • G100 **Your Choice of Colors**

24x24x8'h 2 drs 9x7

- (1) 3' entrance dr \$5,750
- 24x40x10'h 2 drs 9x8 30x32x10h
- (1) 3' entrance dr \$8,400
- 2 drs 9x8 30x40x10'h 2 drs 9x8
- (1) 3' entrance dr \$8,400 (1) 3' entrance dr \$9,250

30x64x10'h

2 sliding drs 10x10 (1) 3' entrance dr \$13,250 Martin's Roofing 258 Walnut Bottom Rd, Exit 29

Shippensburg, PA 17257 (717) 532-3460