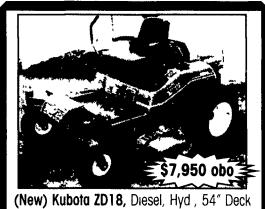

(New) Kubota ZD18, Diesel, Hyd , 54" Deck 717-738-1677

Case 3594 Tractor, 180hp, 4wd, Duals, Good tires, Cab, cold AC, Radio, Strong trans. & engine, Quick connect hitch, front weights, 3,700hrs. \$26,000 obo. 410-749-8994