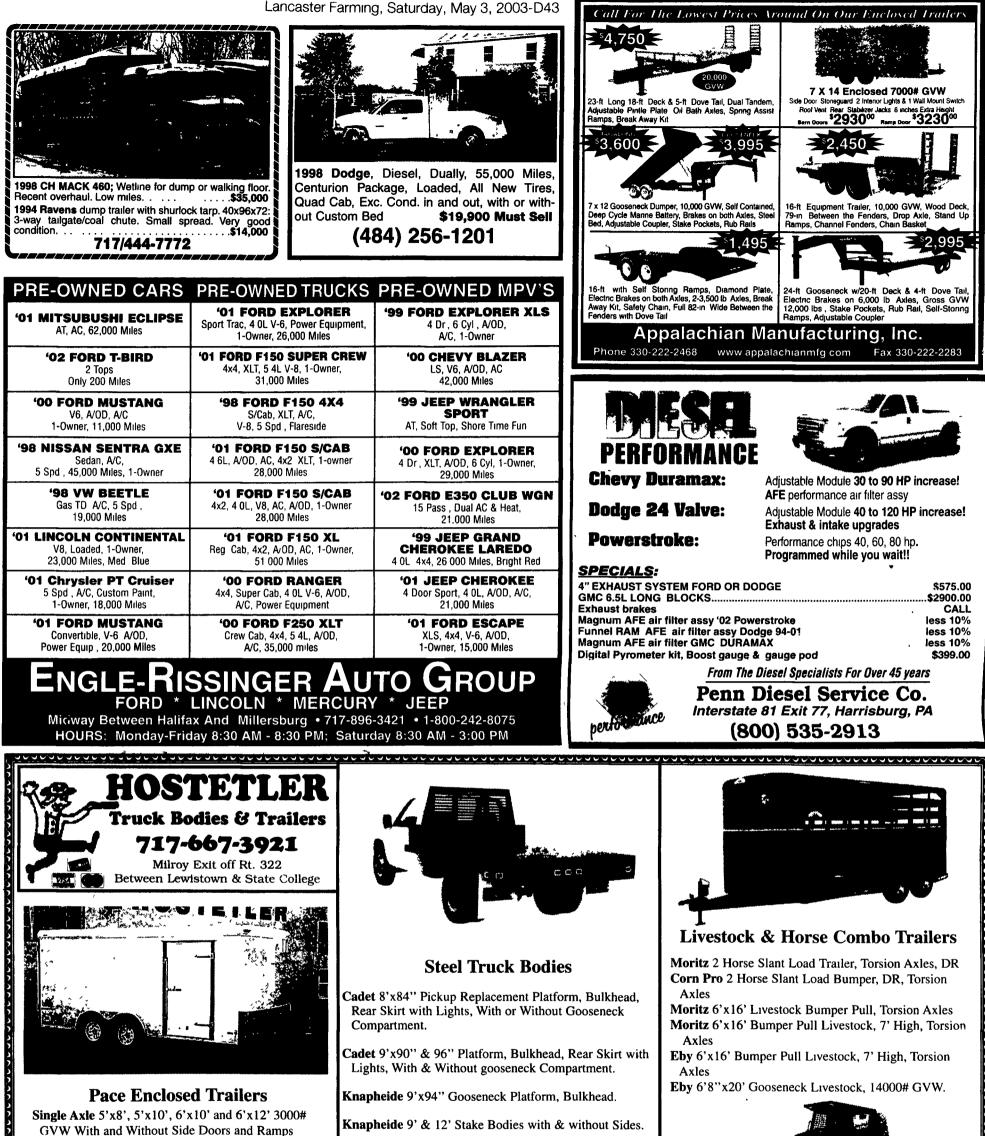

## **Used Trailers**

Arol 2 Horse Bumpe<sup>1</sup> Pull, Ramp Gate, New Inspection \$1300.

Premier 2 Horse Trailer, Looks Like New, \$2930.

12' Utility, Aluminum Sides, Tandem Axle,<br/>Ramps,\$1935.

Cronkite 16'+4' Dockover Equipment Trailer 12000# GVW, \$1995.

Hostetler 12' Dump trailer, 10,000# GVW, 40'' Removable Sides, \$4995. In Prime **\$1500**.

## Aluminum Truck Bodies

Cadet 8'x84" Aluminum Pick Up Platforms, Bulkhead, Rear Skirt with Lights, Gooseneck Door.

**Eby** 9'x94" Aluminum Platform, Bulkhead, Gooseneck Compartment, Heavy Duty Bed.

9' Dump Body, 20" Sides, 30" Gate, 1/4 Cab Protector

**16' Grain Body** 48'' High Sides, Double Acting Tailgate, Grain Chute

# Used Pick Up Beds

(3) Ford Single Wheel, 8', Tailgate & Taillights \$995.

02 Chevy Dually Bed, Tailgate & Taillights, \$1095.

01 Dodge Single Wheel Bed, Tailgate & Taillights, \$1095.

# **Utility/Landscape/Car Haulers**

Single Axle Utility, Tilt or Ramp Gate, Starting at \$595.
Big Tex 16' Wood Deck Car Hauler, 7000# GVW, Ramps
Big Tex 18' Diamond Plate Deck Car Hauler, 7000# GVW

US Cargo 16' Tandem Axle, Ramp on Side & Rear, 7000# GVW, Was \$2595, Clearance **\$2235.** US Cargo 20' Tandem Axle, Ramp on Side & Rear, 10,000# GVW, Was \$2995, Clearance **\$2595.** 

#### Loader & Equipment Trailers

Moritz 16' Loader Trailers, Torsion Axles, Ramps 9950# GVW Moritz 18'+4' Equipment Trailer, Dockover & Ramps Moritz 20' Dockover Equipment Trailer, No Ramps