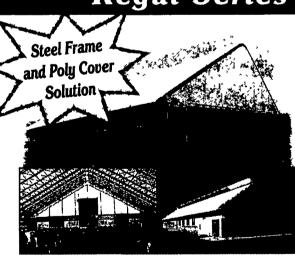

# Regal Series Buildings

- Any Width from 30' to 240'
- Professionally Engineered Steel Truss with Poly Cover
- Hot-dipped Galvanized Trusses
- Sectional Roof Covering for **Economical Maintenance** Ratchet Wheels are Used to
- Keep Each Section Tight
- Open Ridge Vent or Covered by an Overshot
- Overhang
- Many More Options

Helping you STRETCH into the Future with Tomorrow's Buildings at Today's Prices!