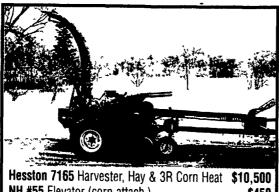

# <u>USED</u> G6008-8'

- G6008/6-8/6
- G6009-9' 1 - G6070-10/9° 2 - G7010-10' DT
- 1 MB7010-10' These are all in good condition. We have new models in stock! Give us a CALL!

MH9512 12' 250 HP, 3 Yrs Old, 1553 Hrs, 4WD, Cab Air Conditioning, Tunnel Ext, Tunnel Cleanout, Hyd Bag Boom, Gandy, Electric Winch New Rotor