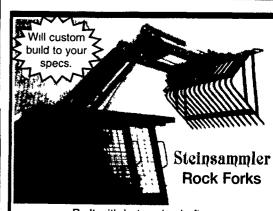

## **GERBER FARM REPAIR**

Sunbury, PA

570-286-7851 (Let phone ring 8-10 Times)

Built with hi-tensile shafting, will fit all late model skid-loaders.

## **Standard Sizes** 66" . . . . . . . . . . . . . . . . \$795 72" . . (SAND STONE Spec) . . \$895 72" HD . . . . . . . . . . . . . \$995 84" HD . . . . . . . . . . . . . . **\$1,095**

Also available for: Tractor loaders **Excavators** Articulating loaders