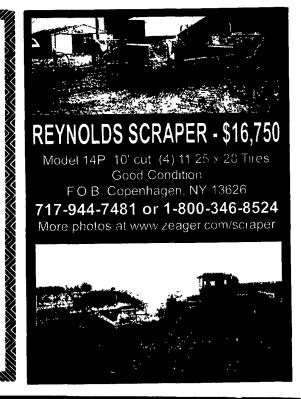

JD 450C crawler loader, 401 bucket, winch, log arch, good cond, \$15,500. JD 450E, 6 way blade, lever steer, \$20,500. 302-492-3453.

Eager beaver 9Ton elec brake trailer, \$2,500. 610-754-7760 aft 6pm

JD 570 grader, good shape, lo hrs, must see, a s k i n g \$ 1 5,000. 570-682-3184.