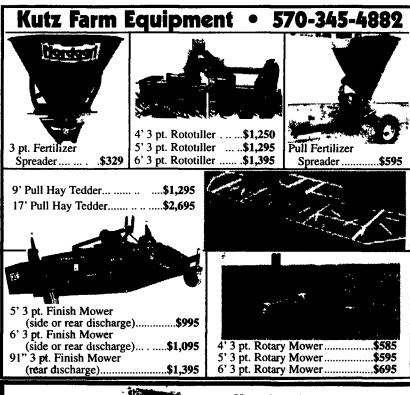

No more burnt or hot discs to wrestle with.

Great protection . for those times when your baler's pulling harder on the outside rows, the tractor's overpowered, or you accidently overfill when trying to bale that last strip of hay

**Bob Wilkins** 

Saxton, PA 814-635-3392

Now available at:

Triple H Equipment, Inc. Peach Bottom, PA

Freeburg, PA 717-548-3775/800-675-2019 570-539-8993

wide Vermeer bale

Here's why:

starts.

field.

option.

■ 5-bar pickup handles bigger

Simple, horizontal bale-starting system is designed for fast

■ Bottom drum design lets you

you to drive a full gear faster. Best HaySaver Wheels in the

I Up to 1200 lbs. in a single 65" dia. x 48" wide package; 2000

lb. capacity with silage baler

■ Silage option lets you bale wet

■ Make bales 17% larger\* than a

\*\* Price comparison is based on published list prices (Y2000) between

5' x 4' competitive round baler models

Vermeer 554XL Series Baler and other

Glenn Beidler

or dry without changing a thing.

standard 5' dia. x 4' wide baler at virtually the same price!\*\* determined by comparing volume measurement of a standard 60" dia x 48" wide bale versus a 65" dia x 48"

pull in hay faster; often allowing

windrows, faster speeds.

tripleh@epix.net

994 Middle Lake Road, DeRuyter, NY 13052 Call Toll Free 1-888-278-2639

- Home of the industry leading ALLStar Ag Truck Body - the most popular ag body in the **Northeast**
- Specializing in "Trucks for Farmers"
- Serving Farmers from Maine to Virginia and Rhode Island