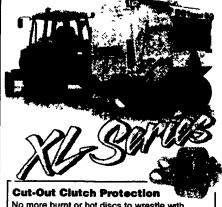

No more burnt or hot discs to wrestle with.

Great protection . for those times when your baler's pulling harder on the outside rows, the tractor's overpowered, or you accidently overfill when trying to bale that last strip of hay

field.

option.

■ 5-bar pickup handles bigger

Simple, horizontal bale-starting system is designed for fast

■ Bottom drum design lets you

you to drive a full gear faster. Best HaySaver Wheels in the

I Up to 1200 lbs. in a single 65" dia. x 48" wide package; 2000

lb. capacity with silage baler

■ Silage option lets you bale wet

■ Make bales 17% larger\* than a

\*\* Price comparison is based on published list prices (Y2000) between

5' x 4' competitive round baler models

Vermeer 554XL Series Baler and other

Glenn Beidler

or dry without changing a thing.

standard 5' dia. x 4' wide baler at virtually the same price!\*\* determined by comparing volume measurement of a standard 60" dia x 48" wide bale versus a 65" dia x 48"