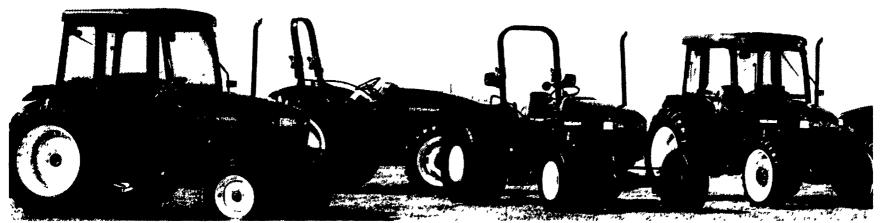

## TN/TND/TNS TRACTORS - 42 to 62 PTO hp **All-Purpose Tractors With Big-Tractor Features**

**TS TRACTORS** 70 to 90 PTO hp **Hard Working and Dependable** 

LS Super **Boom Skid** Loaders **Unmatched** productivity