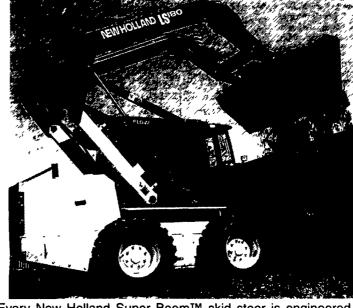

on the farm, in the field or on the jobsite

2,555

1,765

Every New Holland Super Boom™ skid steer is engineered for maximum productivity and performance. With rated SAE operating loads of up to 2,800 pounds with out counterweights, auxiliary boom-hydraulic circuits, optional highflow hydraulics and more attachments than you can shake a shovel at, a Super Boom gets a lot of work done - fast.

Special flatures LS150 LS160 LS170 LS180 LS190 LS125 LS140 **SAE Operating Load, Lbs** 1,283 1,750

TC29/29D - 29 gross ho