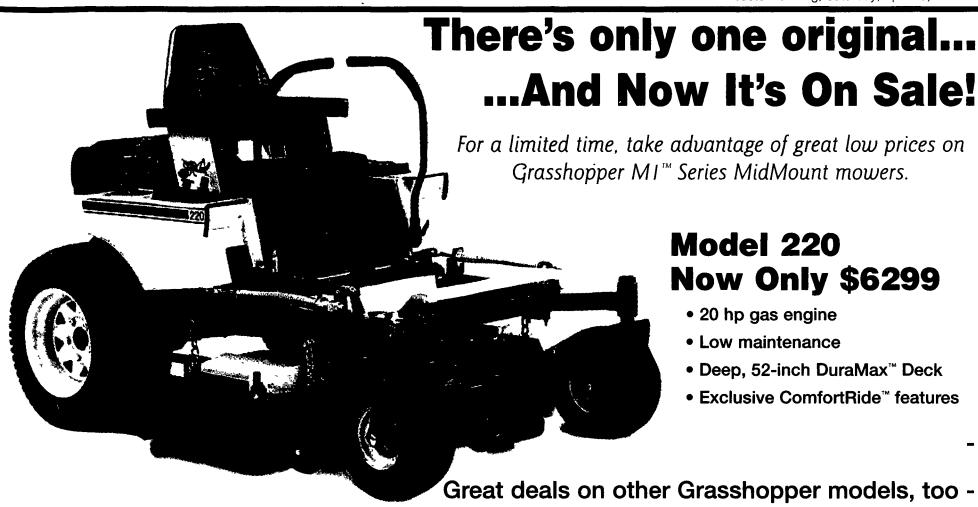

# Model 220 **Now Only \$6299**

- 20 hp gas engine
- Low maintenance
- Deep, 52-inch DuraMax™ Deck
- Exclusive ComfortRide™ features