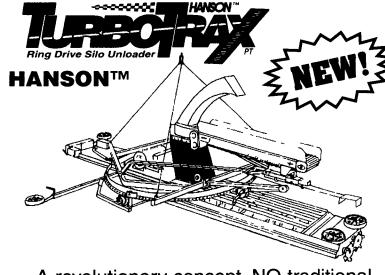

## STOLTZFUS CONCRETE CONSTRUCTION

717-423-6974

Cumberland Co. Newburg, PA

The Rovendales Made a Special Trip to Minnesota to See This New Unloader Work and We Know - If You Can Put it in Your Silo the TurboTrax Can Get it Out.

A revolutionary concept. NO traditional blower -high capacity output of feed - even long cut and varying moisture levels

Available in 16' to 30', 1 or 3 cables

The secret is a pair of snowmobile tracks that brings feed from the augers to a conveyor and out the door.