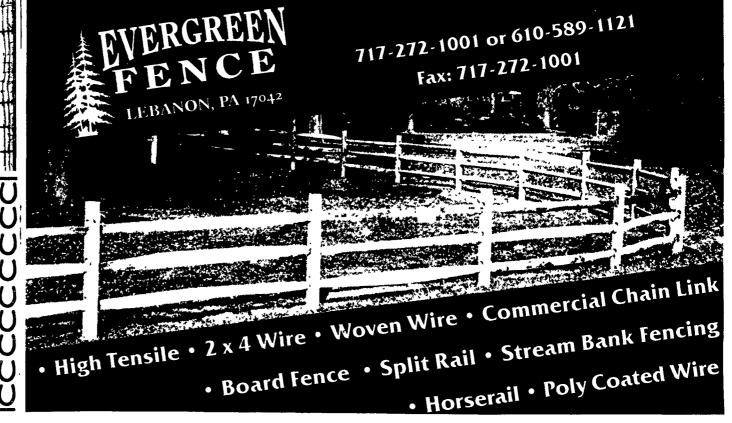

9-8434</u>

High Meadows Farm, Delhi, NY 607-746-7845

# "GOOD FENCE/GOOD NEIGHBORS"

Specializing in HIGH TENSILE Fence Installations Since 1979 <u>PLUS</u> Installation of:

Split Rail • Board • Woven Wire • 2x4 Wire Diamond Mesh Streambank Fencing



P.O. BOX 168, HOPELAND, PA 17533 • 717•738•4774

# **Melodie Ranch Fencing** Specializing in Hytensil Fences, Board Fences and Deer Control Fences Check Our Prices

Carson Z. Martin, RR #3 Box 180 Selinsgrove, PA 17870

- Split Rail
- Poly Coated Centaur
- Hi-Tensile
- Post & Board Electric Safe Fence • Wood & Tube Gates
- Supplies • P.V.C. & Vinyl Coated
  - Woven Horse Wire • Locust & Pressure Treated Post
- Installation Available ESCH'S FENCING

185 Octorara Trail, Rt. 10, Gap, PA

610-857-1676

We Care About The Safety Of Your Animals