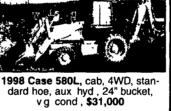

 1987 Cat 950B, cab, gp bucket w/boce, v g paint & condition, rebuilt transmission 1995 Cat 311, 24' bucket, standard stick, v g undercarriage, fresh paint work ready, 29,500
1980 Dresser 125E crawler loader orops 1 4 cu yard gp bucket w/teeth, v g undercarriage & cond work ready 10,500
1987 Ford 555, cab 2 wheel drive, standard hoe, 24" bucket, v g tires & condition, work ready 10,500
1998 Komatsu D41E-6, OROPS, 6 way blade, v g undercarriage & condition, 2550 hrs, work ready 42,500
1996 Rammax RW14D3-FMR, 33" padfoot trench roller, v g cond , work ready \$6,500
1998 Yanmar B7, 17,000 lb excavator, rubber tracks, blade, offset boom, fresh paint, work ready \$17,000 \$12,900